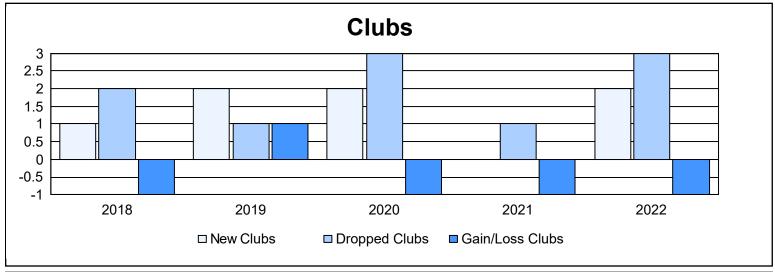

District 103IP As of June 2022 Cumulative

| Year      | New<br>Clubs | Dropped<br>Clubs | Gain/<br>Loss<br>Clubs | New<br>Members | Charter<br>Members | Reinstate<br>Members | Transfer<br>Members | Total<br>Member<br>Added | Total<br>Members<br>Dropped | Gain/<br>Loss<br>Members |
|-----------|--------------|------------------|------------------------|----------------|--------------------|----------------------|---------------------|--------------------------|-----------------------------|--------------------------|
| 2017-2018 | 1            | 2                | -1                     | 49             | 20                 | 5                    | 22                  | 96                       | 134                         | -38                      |
| 2018-2019 | 2            | 1                | 1                      | 59             | 67                 | 10                   | 20                  | 156                      | 166                         | -10                      |
| 2019-2020 | 2            | 3                | -1                     | 58             | 48                 | 3                    | 24                  | 133                      | 137                         | -4                       |
| 2020-2021 | 0            | 1                | -1                     | 83             | 0                  | 5                    | 17                  | 105                      | 146                         | -41                      |
| 2021-2022 | 2            | 3                | -1                     | 98             | 46                 | 9                    | 16                  | 169                      | 187                         | -18                      |
| Average   | 1            | 2                | -1                     | 69             | 36                 | 6                    | 20                  | 132                      | 154                         | -22                      |