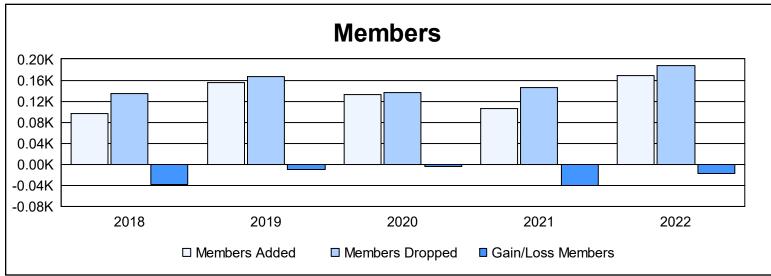

District 103IP As of June 2022 Cumulative

| Year      | New<br>Clubs | Dropped<br>Clubs | Gain/<br>Loss<br>Clubs | New<br>Members | Charter<br>Members | Reinstate<br>Members | Transfer<br>Members | Total<br>Member<br>Added | Total<br>Members<br>Dropped | Gain/<br>Loss<br>Members |
|-----------|--------------|------------------|------------------------|----------------|--------------------|----------------------|---------------------|--------------------------|-----------------------------|--------------------------|
| 2017-2018 | 1            | 2                | -1                     | 49             | 20                 | 5                    | 22                  | 96                       | 134                         | -38                      |
| 2018-2019 | 2            | 1                | 1                      | 59             | 67                 | 10                   | 20                  | 156                      | 166                         | -10                      |
| 2019-2020 | 2            | 3                | -1                     | 58             | 48                 | 3                    | 24                  | 133                      | 137                         | -4                       |
| 2020-2021 | 0            | 1                | -1                     | 83             | 0                  | 5                    | 17                  | 105                      | 146                         | -41                      |
| 2021-2022 | 2            | 3                | -1                     | 98             | 46                 | 9                    | 16                  | 169                      | 187                         | -18                      |
| Average   | 1            | 2                | -1                     | 69             | 36                 | 6                    | 20                  | 132                      | 154                         | -22                      |